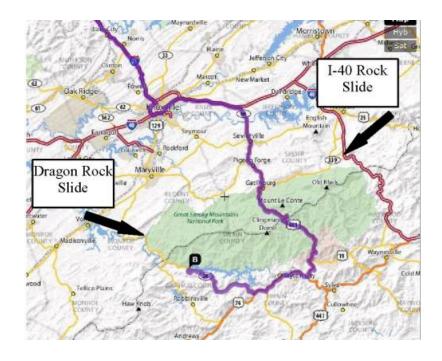

This will give you a Dragon Free Route.

(please note there is also a rock slide on I-40 just north of the NC/TN border, so make sure your route does not go that way either)

Below is a image showing a re-route taking you thru Pigeon Forge, Gatlinburg and the Great Smoky National Park.